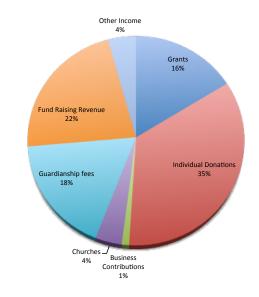

### **2016 Financial Summary**

| Revenues                                                |             |
|---------------------------------------------------------|-------------|
| Individual Donations                                    | \$306,949   |
| Churches                                                | \$33,906    |
| Grants                                                  | \$143,606   |
| Guardianship Fees                                       | \$156,571   |
| Business Contributions                                  | \$9,405     |
| Fundraising Revenue                                     | \$195,319   |
| Other Income                                            | \$37,977    |
| TOTAL Cash<br>Contributions<br>and Other Income         | \$883,733   |
| In-Kind Durable Medical<br>Equipment (DME)<br>Donations | \$3,576,668 |
| TOTAL Cash and DME                                      | \$4,460,401 |