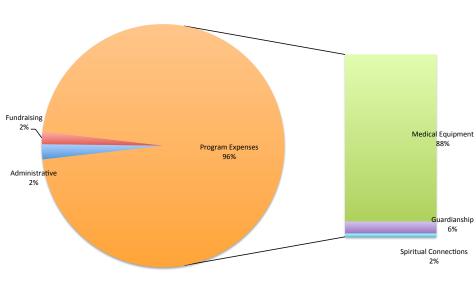

### Total Cash Contributions and Other Income

|    | Expenses                                                                         |             |
|----|----------------------------------------------------------------------------------|-------------|
|    | Administrative                                                                   | \$86,950    |
|    | Fundraising                                                                      | \$69,550    |
|    | Program Expenses                                                                 | \$4,159,788 |
| nt | Spiritual<br>Connections                                                         | \$65,308    |
|    | Guardianship                                                                     | \$276,920   |
| ip | Medical<br>Equipment<br><sup>*</sup> including total<br>value of distributed DME | \$3,817,560 |
|    | TOTAL Expenses                                                                   | \$4,316,288 |