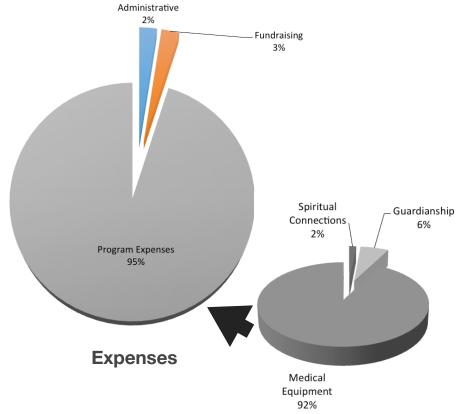

**Cash Contributions and Other Income** 

| EXPENSES                                                    |             |
|-------------------------------------------------------------|-------------|
| Administrative                                              | \$122,242   |
| Fundraising                                                 | \$124,370   |
| Program Expenses                                            | \$4,800,966 |
| Spiritual Connections                                       | \$72,335    |
| Guardianship                                                | \$295,932   |
| Medical Equipment *including total value of distributed DME | \$4,432,699 |
| TOTAL Expenses                                              | \$5,047,578 |