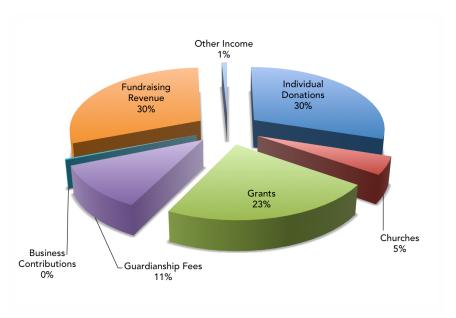

### 2017 FINANCIAL SUMMARY

| REVENUES                                          |             |
|---------------------------------------------------|-------------|
| Individual Donations                              | \$278,338   |
| Churches                                          | \$43,171    |
| Grants                                            | \$211,455   |
| Guardianship Fees                                 | \$105,809   |
| Business Contributions                            | \$2,891     |
| Fundraising Revenue                               | \$280,007   |
| Other Income                                      | \$7,007     |
| TOTAL Cash Contributions and Other Income         | \$928,678   |
| In-Kind Durable Medical Equipment (DME) Donations | \$4,140,870 |
| TOTAL Cash and DME                                | \$5,069,548 |